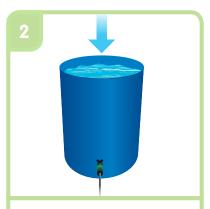

## **AQUAplate Square set up Instructions**

Assemble and connect your reservoir, tray and AQUAvalve (supplied separately).

Fill your reservoir (supplied separately). Do not switch on.

Seat blue foam pad in the base of the mesh pot