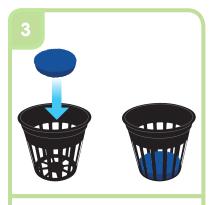

## **AQUAplate Square set up Instructions**

Assemble and connect your reservoir, tray and AQUAvalve (supplied separately).

Fill your reservoir (supplied separately). Do not switch on.

Seat blue foam pad in the base of the mesh pot