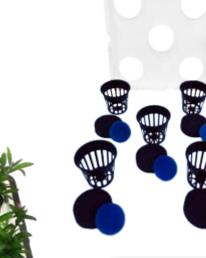

## **Kit Contents:**

- 1x AQUAplate Square
- 1x PotSock Square
- 5x Mesh Pots
- 5x Neoprene Collars
- 5x Foam Discs

Flexi

Two AQUAplate Square Kits fit an easy2grow tray

## Square Kit

Includes a PotSock Square for superior root control