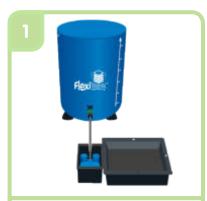

## **AQUAplate Square set up Instructions**

Assemble and connect your reservoir, tray and AQUAvalve (supplied separately).

Fill your reservoir (supplied separately). Do not switch on.

Seat blue foam pad in the base of the mesh pot