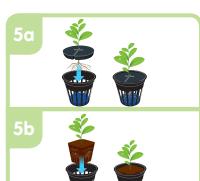

Slot your plant into the black neoprene collar.

Fit black neoprene collar into mesh pot. Rooted plant plugs may also be used

Place the mesh pot in the AQUAplate

Position tray so it is level. Insert PotSock, gold face up