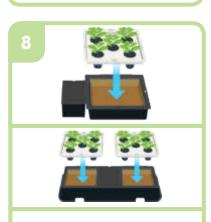

Slot your plant into the black neoprene collar.

Fit black neoprene collar into mesh pot. Rooted plant plugs may also be used

Place the mesh pot in the AQUAplate

Position tray so it is level. Insert PotSock, gold face up

Place the AQUAplate in your tray

Turn on your system