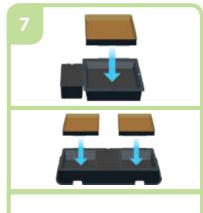

Slot your plant into the black neoprene collar.

Fit black neoprene collar into mesh pot. Rooted plant plugs may also be used

Place the mesh pot in the AQUAplate

Position tray so it is level. Insert PotSock, gold face up

Place the AQUAplate in your tray

Turn on your system