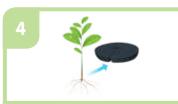

Slot your plant into the black neoprene collar.

Fit black neoprene collar into mesh pot. Rooted plant plugs may also be used

Place the mesh pot in the AQUAplate

Position tray so it is level. Insert PotSock, gold face up