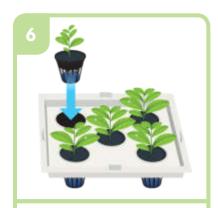

## **Kit Contents:**

- 1x AQUAplate Square
- 1x PotSock Square
- 5x Mesh Pots
- 5x Neoprene Collars
- 5x Foam Discs



Flexi

Two AQUAplate Square Kits fit an easy2grow tray

# Strong, healthy plants on a plate!

- Grow free from substrate
- Direct access to nutrient rich water
- Adapt your AutoPot Watering System for aeroponic/hydroponic growing



## Square Kit



Includes a PotSock Square for superior root control

## **AQUAplate Square set up Instructions**





Assemble and connect your reservoir, tray and AQUAvalve (supplied separately).



Fill your reservoir (supplied separately). Do not switch on.



Seat blue foam pad in the base of the mesh pot





Slot your plant into the black neoprene collar.



Fit black neoprene collar into mesh pot. Rooted plant plugs may also be used



Place the mesh pot in the AQUAplate



Position tray so it is level. Insert PotSock, gold face up



Place the AQUAplate in your tray



Turn on your system

## Tip 1

We recommend a target water temperature of 64-68°F / 18-20°C

## Tip 2

Plants grown without substrate need lower doses of nutrient. Start at half strength and gradually increase.

#### Tip 3

Add an Airstone to the tray for even greater growth acceleration!